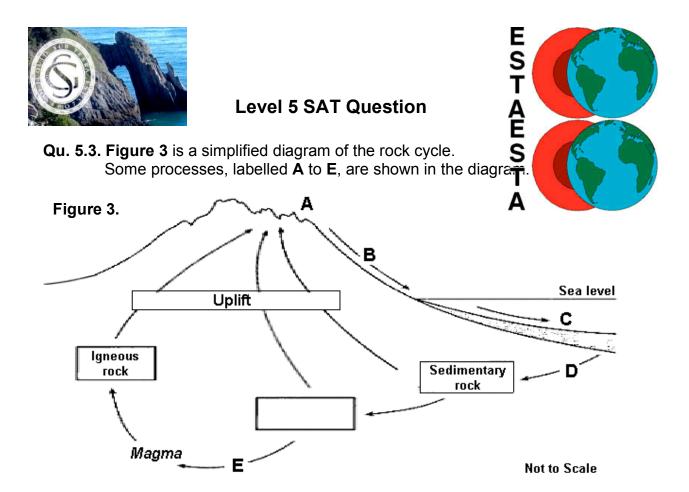

(a) The list below describes some rock cycle processes. Match **each** process with the correct letter (**A** - **E**) from **Figure 3**. One has been done for you.

| Process                             | Letter |
|-------------------------------------|--------|
| Melting                             |        |
| Deposition                          | C      |
| Transport                           |        |
| Weathering                          |        |
| Burial (compaction and cementation) |        |

(3 marks)

(b) In the box on **Figure 3**, write down the missing rock group of the rock cycle.

- (1 mark)
- (c) (i) Where does the energy needed for process **E** come from?
  - ...... (1 mark)
  - (ii) What is the source of the energy needed to create the clouds and rain that lead to processes **A** and **B** in **Figure 3**?

.....(1 mark)

Maximum 6 Marks